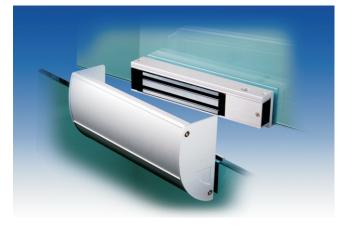

## Statement

MG-300LZ Brackets are designed for EM-150 Electromagnet Lock installed on full frameless glass doors. The main feature is that the lock and the armature plate are wrapped up by bracket to make the installation aesthetic.

## Dimension

The thickness of glass should be 10~13mm and the armature plate can be adjusted depending on the door gap ranging from 3mm to 12mm.

Application
Frameless glass door/wall

Electromagnetic Locks are installed on frameless glass wall while armature plates are installed on frameless glass doors to create an elegant appearance.