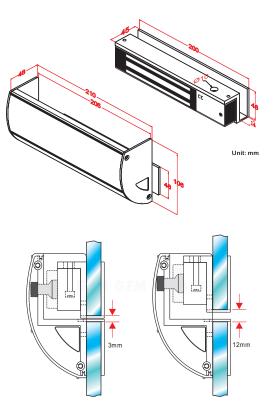

## Dimension

The thickness of glass should be 10~13mm and the armature plate can be adjusted depending on the door gap ranging from 3mm to 12mm.

Application
Frameless glass door/wall

Electromagnetic Locks are installed on frameless glass wall while armature plates are installed on frameless glass doors to create an elegant appearance.