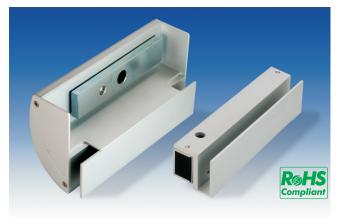

MG-300LZ Bracket EM-150 Electromagnetic Lock (Optional)

## Statement

MG-300LZ Brackets are designed for EM-150 Electromagnet Lock installed on full frameless glass doors. The main feature is that the lock and the armature plate are wrapped up by bracket to make the installation aesthetic.